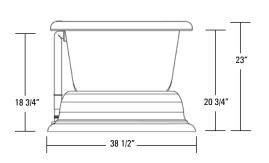

## **GENERAL SPECIFICATIONS:**

Tub Size 71 1/2" x 39" x 23"

182 cm x 99 cm x 64 cm

Bathing Well 47 1/4" long

20 1/2" wide

16 1/2" interior depth

Shipping Weight 194 lbs. / 88 kg
Tub Weight Filled 519 lbs. / 236 kg
Tub Only Weight 126 lbs. / 57 kg
Gallons to Overflow 79 gal. / 299 L